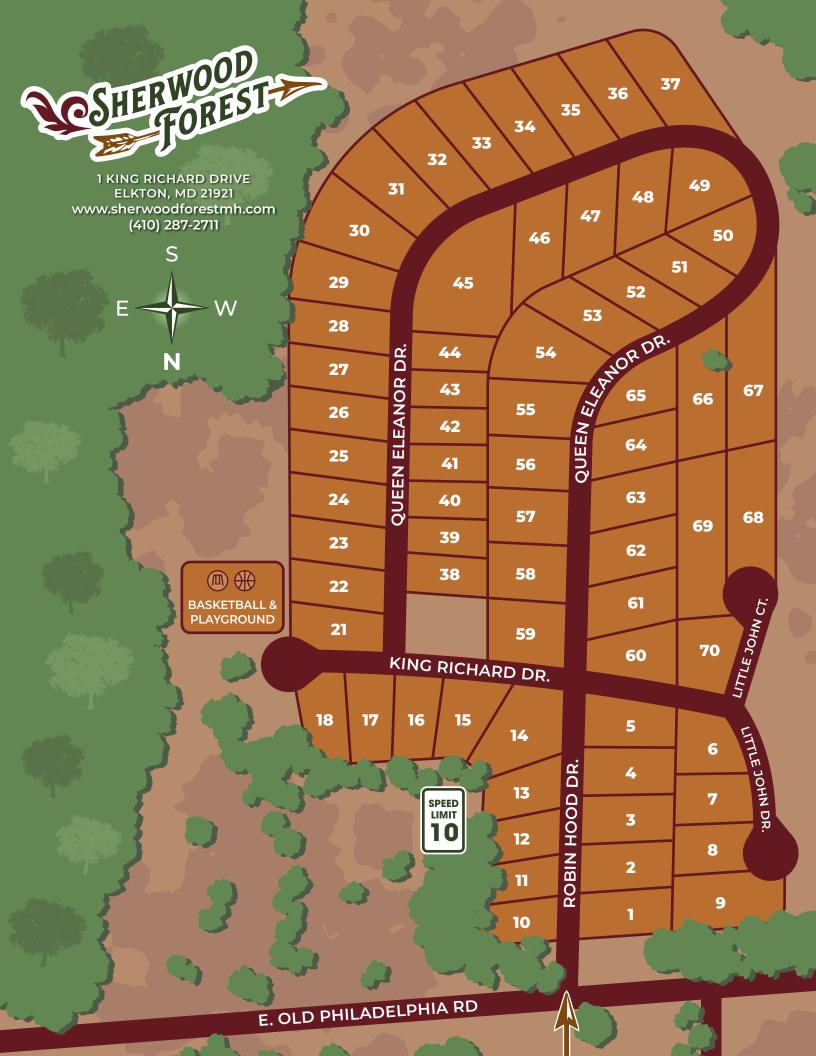

1 KING RICHARD DRIVE ELKTON, MD 21921 www.sherwoodforestmh.com (410) 287-2711

#### **COMMUNITY FEATURES**

H H H

- Family Community
- Pet Friendly

1111 5

- Playground
- Basketball court

- Lush landscape
- Spectacular change of seasons
- Easy access to major freeways
- Near proximity to metropolitan cities